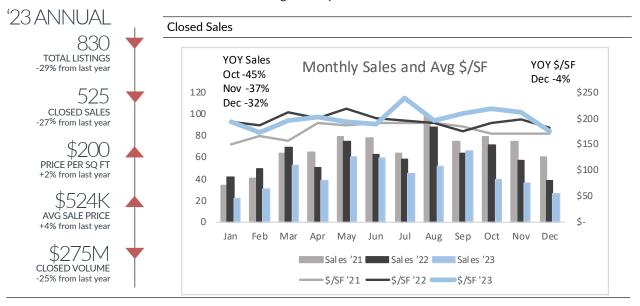

$150     | \$146     | \$144     | 9%    | -4%   | -3%    |
|               | Listings | 93        | 144         | 183       | 147       | 567       | 1%    | -14%  | -19%   |
| \$200k-\$350k | Sales    | 78        | 121         | 123       | 122       | 444       | -13%  | -32%  | -26%   |
|               | \$/SF    | \$174     | \$185       | \$190     | \$184     | \$184     | 27%   | 12%   | 2%     |
|               | Listings | 40        | 89          | 64        | 50        | 243       | 51%   | 31%   | -10%   |
| >\$350k       | Sales    | 19        | 30          | 61        | 33        | 143       | 51%   | 13%   | -21%   |
|               | \$/SF    | \$235     | \$235       | \$248     | \$243     | \$242     | 16%   | 0%    | 2%     |



## West Bloomfield

Single-Family Homes



| Price         |          | '23 I id  | stings and  | d Sales h | v Drice   |           |       |       |        |
|---------------|----------|-----------|-------------|-----------|-----------|-----------|-------|-------|--------|
|               |          | 25 Lis    | ourigo arii | u Jaics D | yrnce     | 2023      | '23 / | Annua | al vs. |
| Range         |          | Q1        | Q2          | Q3        | Q4        | Annual    | '20   | '21   | '22    |
|               | Listings | 188       | 246         | 256       | 140       | 830       | -29%  | -25%  | -29%   |
| All           | Sales    | 105       | 157         | 162       | 101       | 525       | -36%  | -35%  | -27%   |
| Combined      | \$/SF    | \$189     | \$193       | \$212     | \$204     | \$200     | 29%   | 12%