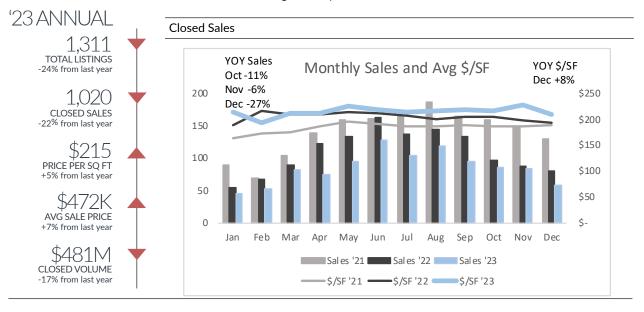

$163     | \$160     | \$157     | 20%   | 9%    | -1%    |
|               | Listings | 12        | 24          | 21        | 25        | 82        | -13%  | -8%   | -26%   |
| \$350k-\$600k | Sales    | 7         | 19          | 12        | 7         | 45        | -26%  | -42%  | -39%   |
|               | \$/SF    | \$173     | \$186       | \$185     | \$178     | \$182     | 21%   | 11%   | 4%     |
|               | Listings | 9         | 15          | 12        | 8         | 44        | 47%   | -8%   | -15%   |
| >\$600k       | Sales    | 5         | 5           | 10        | 4         | 24        | 26%   | -17%  | -14%   |
|               | \$/SF    | \$182     | \$220       | \$277     | \$307     | \$241     | 22%   | 22%   | 17%    |



## Plymouth/Canton

Single-Family Homes



| Price         |          | '23 I id  | tings and | d Sales h | v Drice   |           |       |       |        |
|---------------|----------|-----------|-----------|-----------|-----------|-----------|-------|-------|--------|
| _             |          | 25 Lis    | ungs and  | u Jaics D | yrnce     | 2023      | '23 / | Annua | al vs. |
| Range         |          | Q1        | Q2        | Q3        | Q4        | Annual    | '20   | '21   | '22    |
|               | Listings | 264       | 417       | 387       | 243       | 1,311     | -31%  | -30%  | -24%   |
| All           | Sales    | 180       | 297       | 316       | 227       | 1,020     | -33%  | -39%  | -22%   |
| Combined      | \$/SF    | \$206     | \$218     | \$216     | \$218     | \$215     | 31%   | 16%   | 5%     |