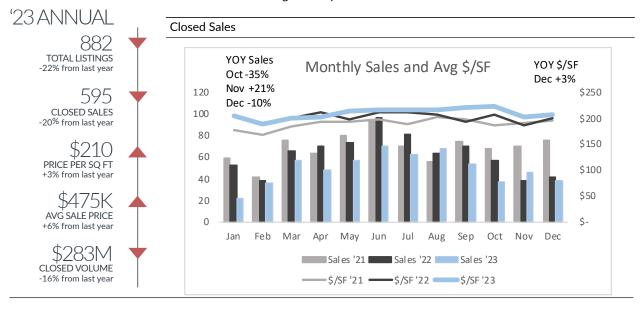

| \$98      | \$98      | \$96      | \$97      | 6%   | -5%   | -6%    |
|               | Listings | 1,351     | 2,220     | 2,258     | 1,696     | 7,525     | 9%   | -3%   | -12%   |
| \$200k-\$500k | Sales    | 989       | 1,556     | 1,696     | 1,413     | 5,654     | 2%   | -17%  | -11%   |
|               | \$/SF    | \$170     | \$183     | \$184     | \$180     | \$180     | 22%  | 10%   | 4%     |
|               | Listings | 290       | 454       | 418       | 280       | 1,442     | 5%   | -3%   | -13%   |
| >\$500k       | Sales    | 166       | 287       | 321       | 199       | 973       | 34%  | -12%  | -7%    |
|               | \$/SF    | \$212     | \$227     | \$227     | \$230     | \$225     | 18%  | 12%   | 1%     |



## **Grosse Pointe**

Single-Family Homes



| Price         |          | '22 Lia   | stings and | d Sales b | v Drice   |           |            |      |        |
|---------------|----------|-----------|------------|-----------|-----------|-----------|------------|------|--------|
|               |          | Z3 LIS    | oungs and  | u Sales D | yPiice    | 2023      | '23 Annual |      | al vs. |
| Range         |          | Q1        | Q2         | Q3        | Q4        | Annual    | '20        | '21  | '22    |
|               | Listings | 177       | 292        | 255       | 158       | 882       | -27%       | -20% | -22%   |
| All           | Sales    | 115       | 175        | 184       | 121       | 595       | -29%       | -28% | -20%   |
| Combined      | \$/SF    | \$197     | \$211      | \$217     | \$209     | \$210