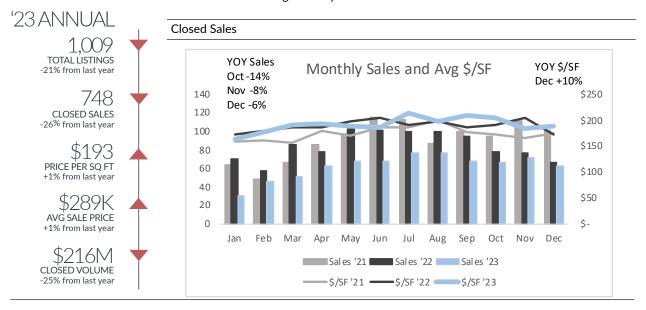

13         28%         14%           Avg SP         \$443,655         \$501,869         \$486,434         \$422,924         \$468,771         28%         12%           Listings         30         28         42         39         139         -61%         -51%           Sales         21         16         21         29         87         -71%         -61%           \$/SF         \$193         \$178         \$207         \$182         \$190         21%         9%           Listings         90         174         142         74         480         -30%         -36%           \$ales         68         110         124         89         391         -23%         -40%           \$/SF         \$193         \$210         \$212         \$207         \$207 </td |



## Waterford

Single-Family Homes



| Price         |          | '23 I id  | tings and   | d Sales b | v Drice   |           |       |       |        |
|---------------|----------|-----------|-------------|-----------|-----------|-----------|-------|-------|--------|
|               |          | ZJ LIS    | ourigo arii | u Jaics D | yriice    | 2023      | '23 / | Annua | al vs. |
| Range         |          | Q1        | Q2          | Q3        | Q4        | Annual    | '20   | '21   | '22    |
|               | Listings | 177       | 285         | 304       | 243       | 1,009     | -19%  | -20%  | -21%   |
| All           | Sales    | 128       | 199         | 220       | 201       | 748       | -31%  | -31%  | -26%   |
| Combined      | \$/SF    | \$178     | \$189       | \$206     | \$192     | \$193     | 29%   | 10%