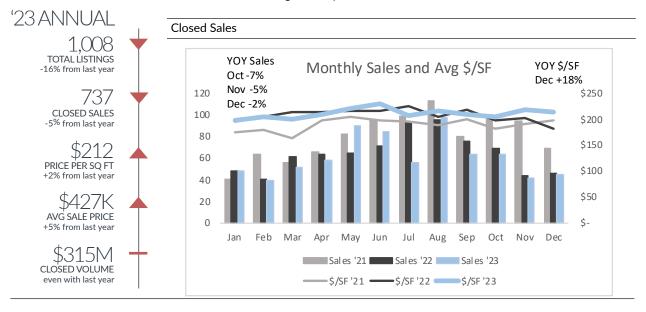

\$197     | \$171         | \$180     | 24%  | 9%   | 1%   |
|               | Listings | 56        | 114        | 100       | 52            | 322       | -28% | -22% | -20% |
| \$300k-\$600k | Sales    | 42        | 62         | 68        | 62            | 234       | -28% | -30% | -20% |
|               | \$/SF    | \$190     | \$201      | \$208     | \$205         | \$202     | 25%  | 12%  | 3%   |
|               | Listings | 24        | 54         | 46        | 32            | 156       | 58%  | 17%  | 10%  |
| >\$600k       | Sales    | 14        | 33         | 28        | 18            | 93        | 50%  | 0%   | -6%  |
|               | \$/SF    | \$220     | \$238      | \$240     | \$242         | \$237     | 16%  | 10%  | -2%  |



## Commerce/White Lake

Single-Family Homes



| Price         |          | '23 I id  |                           |           |           |           |       |       |       |
|---------------|----------|-----------|---------------------------|-----------|-----------|-----------|-------|-------|-------|
|               |          | ZO LIS    | stings and Sales by Price |           |           | 2023      | '23 / | Annua | l vs. |
| Range         |          | Q1        | Q2                        | Q3        | Q4        | Annual    | '20   | '21   | '22   |
|               | Listings | 210       | 330                       | 295       | 173       | 1,008     | -16%  | -16%  | -16%  |
| All           | Sales    | 138       | 232                       | 216       | 151       | 737       | -25%  | -23%  | -5%   |
| Combined      | \$/SF