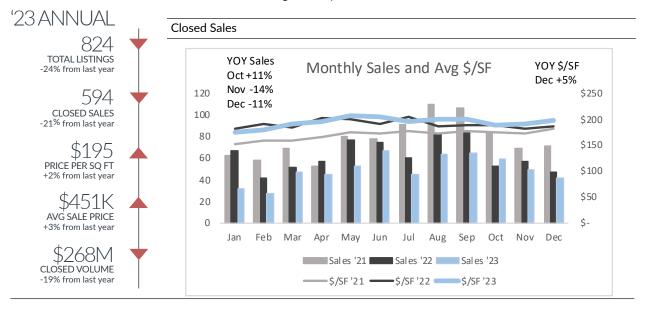

| \$160     | \$142     | \$128     | \$138     | 14%   | 2%    | 2%     |
|               | Listings | 105       | 164       | 145       | 125       | 539       | -3%   | -5%   | -31%   |
| \$200k-\$400k | Sales    | 109       | 131       | 117       | 114       | 471       | -5%   | -12%  | -13%   |
|               | \$/SF    | \$165     | \$172     | \$176     | \$173     | \$171     | 26%   | 10%   | 3%     |
|               | Listings | 19        | 38        | 39        | 24        | 120       | 161%  | 28%   | -17%   |
| >\$400k       | Sales    | 10        | 28        | 31        | 16        | 85        | 400%  | 2%    | 4%     |
|               | \$/SF    | \$151     | \$180     | \$177     | \$183     | \$175     | 35%   | 11%   | 5%     |



# Shelby Twp

Single-Family Homes



| Price         |          | '23 I is  | stings and | d Sales h | v Price   |           |        |      |      |
|---------------|----------|-----------|------------|-----------|-----------|-----------|--------|------|------|
|               |          | ZO LIS    | dings and  | 2023      | 23 Annual |           | al vs. |      |      |
| Range         |          | Q1        | Q2         | Q3        | Q4        | Annual    | '20    | '21  | '22  |
|               | Listings | 185       | 229        | 250       | 160       | 824       | -26%   | -26% | -24% |
| All           | Sales    | 106       | 164        | 174       | 150       | 594       | -31%   | -36% | -21% |
| Combined      | \$/SF    | \$183     | \$202      | \$198     | \$192     | \$195     | 30%    | 14%  | 2%   |
|