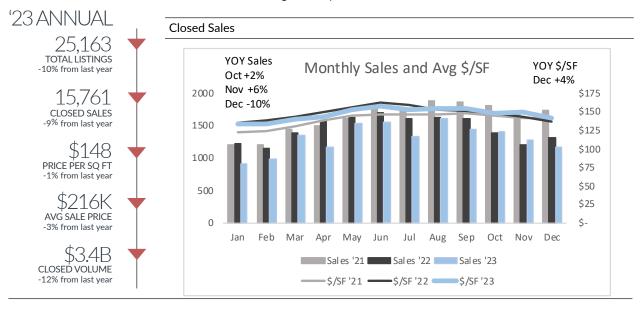

The lack of inventory had a negative impact on 2023 sales and depleted inventory levels held sales volume down. Through the first half of 2023, prices were down from the prior year. That flipped in June and since then monthly average prices have been up. Overall, while '23 values finished just 1% higher than the prior year, YOY values for November and December were up 7% and 8%. Expect this momentum to extend into the early months of 2024. The projected periodic decreases in interest rates through the year should attract additional sellers and buyers. Rates are expected to drop below 6% in the second half of the year.

|                | SEMI 2023 Annual vs Prior Years |           |           |           |           |      |      |      |      |  |  |  |  |
|----------------|---------------------------------|-----------|-----------|-----------|-----------|------|------|------|------|--|--|--|--|
|                |                                 |           |           |           |           |      |      |      |      |  |  |  |  |
|                | 2019                            | 2020      | 2021      | 2022      | 2023      | '19  | '20  | '21  | '22  |  |  |  |  |
| YTD Sales      | 50,612                          | 95,722    | 53,988    | 46,785    | 39,749    | -21% | -58% | -26% | -15% |  |  |  |  |
| Vol (Billion)  | \$11.9                          | \$26.3    | \$15.8    | \$14.3    | \$12.2    | 3%   | -54% | -23% | -15% |  |  |  |  |
| Avg Sale Price | \$234,639                       | \$275,040 | \$292,350 | \$304,909 | \$306,472 | 31%  | 11%  | 5%   | 1%   |  |  |  |  |
| Avg \$/SF      | \$137                           | \$157     | \$169     | \$181     | \$183     | 33%  | 17%  | 9%   | 1%   |  |  |  |  |
| Listings Taken | 79,041                          | 125,197   | 67,644    | 70,184    | 58,033    | -27% | -54% | -14% | -17% |  |  |  |  |

## Rising Prices Will Continue

The 2023 average sale price and price per square foot rose by just 1% compared to the prior year. Year-over-year (YOY) monthly prices got off to a slow start and lagged behind through the first half. Since June, YOY prices were up each month. In the fourth quarter prices were up 7%. Expect to see that momentum carry over into 2024.

Half of December closed sales were at or above asking price. That's up from 40% in 2022. Typical non-pandemic numbers were around 25 or 30%. The high frequency of "At or Over Asking" sales provides another indication that the market is carrying positive momentum into 2024.