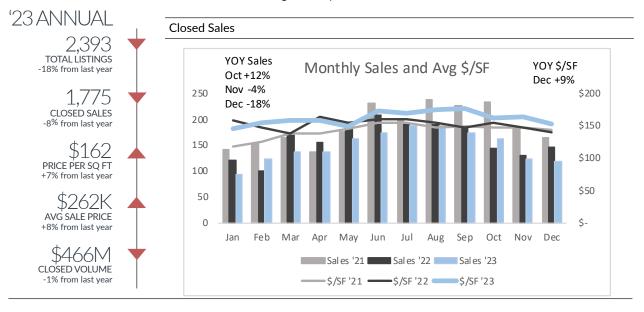

| \$/SF    | \$167     | \$171     | \$172     | \$166     | \$169     | 13%  | 4%   | -4%  |
|               | Listings | 231       | 403       | 367       | 232       | 1,233     | -11% | -20% | -16% |
| \$300k-\$500k | Sales    | 181       | 279       | 298       | 234       | 992       | -16% | -26% | -11% |
|               | \$/SF    | \$197     | \$207     | \$207     | \$205     | \$205     | 24%  | 10%  | 2%   |
| >\$500k       | Listings | 121       | 265       | 235       | 126       | 747       | 45%  | 13%  | -12% |
|               | Sales    | 58        | 145       | 146       | 108       | 457       | 49%  | -10% | -18% |
|               | \$/SF    | \$237     | \$263     | \$260     | \$256     | \$257     | 22%  | 11%  | 5%   |



## St. Clair County

Single-Family Homes



| Price         |          | '23 I id  | tings and | d Sales h | v Drice      |           |      |      |      |
|---------------|----------|-----------|-----------|-----------|--------------|-----------|------|------|------|
| Range         |          | 25 Lis    | ungs and  | 2023      | '23 Annual v |           |      |      |      |
|               |          | Q1        | Q2        | Q3        | Q4           | Annual    | '20  | '21  | '22  |
|               | Listings | 493       | 743       | 683       | 474          | 2,393     | -7%  | -9%  | -18% |
| All           | Sales    | 354       | 472       | 545       | 404          | 1,775     | -18% | -21% | -8%  |
| Combined      | \$/SF    | \$153     | \$160     | \$173     | \$159        | \$162     | 29%  | 13%  | 7%   |
|