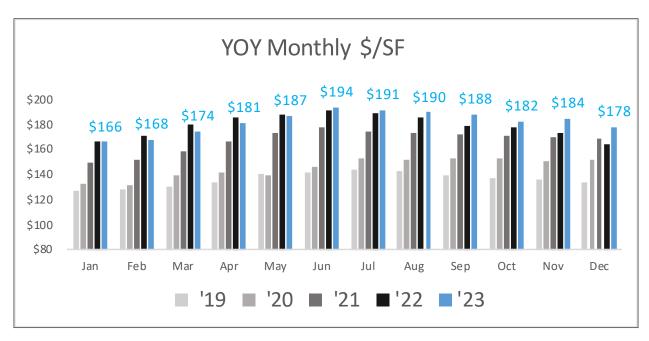

## Rising Prices Will Continue

The 2023 average sale price and price per square foot rose by just 1% compared to the prior year. Year-over-year (YOY) monthly prices got off to a slow start and lagged behind through the first half. Since June, YOY prices were up each month. In the fourth quarter prices were up 7%. Expect to see that momentum carry over into 2024.