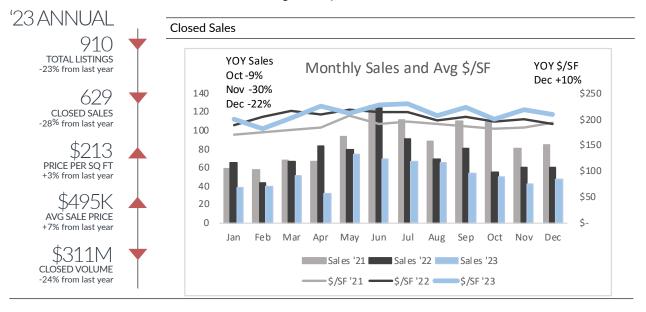

| \$209     | \$198         | \$194     | 22%  | 5%   | -2%  |
|               | Listings | 41        | 81        | 73        | 42            | 237       | -51% | -44% | -39% |
| \$350k-\$700k | Sales    | 32        | 60        | 60        | 44            | 196       | -51% | -49% | -35% |
|               | \$/SF    | \$200     | \$219     | \$226     | \$212         | \$216     | 28%  | 16%  | 5%   |
|               | Listings | 16        | 49        | 46        | 36            | 147       | 0%   | 5%   | 3%   |
| >\$700k       | Sales    | 8         | 30        | 24        | 20            | 82        | 58%  | -26% | -29% |
|               | \$/SF    | \$287     | \$253     | \$244     | \$252         | \$254     | 14%  | 3%   | -1%  |



## Rochester/Roch Hills

Single-Family Homes



| Price         |          | '23 Lis   |           |           |           |           |      |       |        |
|---------------|----------|-----------|-----------|-----------|-----------|-----------|------|-------|--------|
|               |          | ZJ LIS    | ungs and  | u Jaics D | yriice    | 2023      | '23  | Annua | al vs. |
| Range         |          | Q1        | Q2        | Q3        | Q4        | Annual    | '20  | '21   | '22    |
|               | Listings | 180       | 266       | 296       | 168       | 910       | -31% | -30%  | -23%   |
| All           | Sales    | 129       | 175       | 186       | 139       | 629       | -38% | -40%  | -28%   |
| Combined      | \$/SF    | \$196     | \$221     | \$219     | \$208     | \$213     | 29%  | 13%   | 3%     |
|