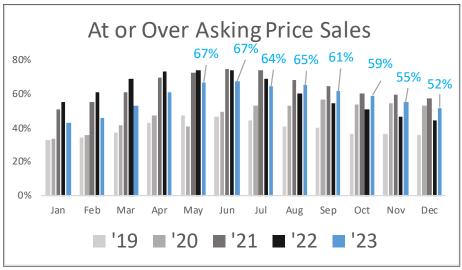

Half of December closed sales were at or above asking price. That's up from 40% in 2022. Typical non-pandemic numbers were around 25 or 30%. The high frequency of "At or Over Asking" sales provides another indication that the market is carrying positive momentum into 2024.