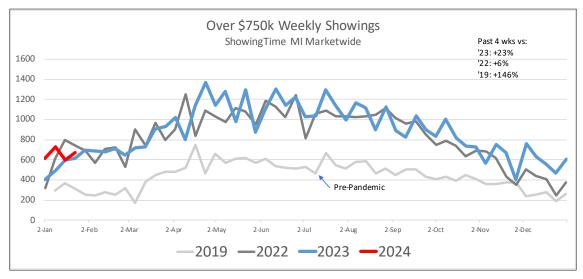

Activity growth the upper-end market is even more impressive. Showings for properties over \$750,000 have more than doubled since before the pandemic and activity will continue to increase every month.