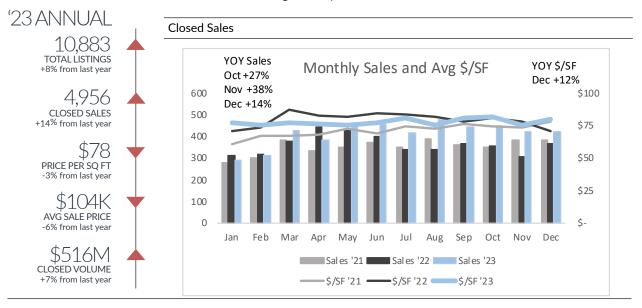

9     | \$188     | 22%        | 9%   | 7%     |
|               | Listings | 84        | 149        | 138       | 73        | 444       | -13%       | -16% | -17%   |
| \$350k-\$750k | Sales    | 47        | 81         | 98        | 67        | 293       | -8%        | -27% | -19%   |
|               | \$/SF    | \$203     | \$207      | \$216     | \$204     | \$209     | 19%        | 9%   | 4%     |
|               | Listings | 25        | 44         | 46        | 27        | 142       | -7%        | 1%   | -5%    |
| >\$750k       | Sales    | 13        | 23         | 26        | 14        | 76        | 33%        | 15%  | 9%     |
|               | \$/SF    | \$209     | \$241      | \$238     | \$240     | \$234     | 12%        | 10%  | -9%    |



### Detroit

Single-Family Homes



| Price         |          | '23 Lis   |           |           |           |           |              |     |        |
|---------------|----------|-----------|-----------|-----------|-----------|-----------|--------------|-----|--------|
|               |          | 25 Lis    | ungs and  | u Jaics D | yrnce     | 2023      | '23 Annual v |     | ıl vs. |
| Range         |          | Q1        | Q2        | Q3        | Q4        | Annual    | '20          | '21 | '22    |
|               | Listings | 2,429     | 2,847     | 2,868     | 2,739     | 10,883    | 78%          | 51% | 8%     |
| All           | Sales    | 1,032     | 1,293     | 1,338     | 1,293     | 4,956     | 32%          | 17% | 14%    |
| Combined      | \$/SF    | \$77      | \$76      | \$79      | \$79      | \$78