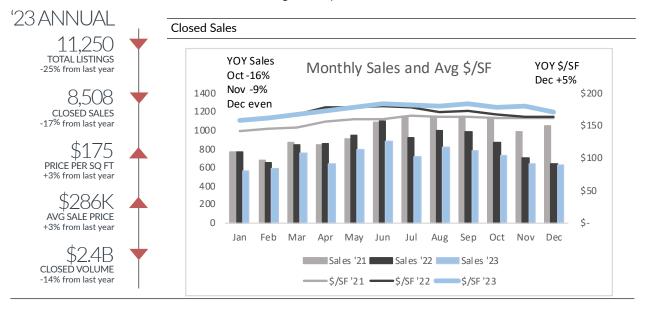

08     | \$203     | \$208     | \$202     | 28%   | 14%   | 5%     |
|               | Listings | 134       | 223       | 208       | 116       | 681       | -19%  | -16%  | -19%   |
| \$350k-\$600k | Sales    | 89        | 161       | 186       | 131       | 567       | -9%   | -28%  | -13%   |
|               | \$/SF    | \$200     | \$217     | \$215     | \$217     | \$213     | 32%   | 17%   | 6%     |
|               | Listings | 54        | 94        | 89        | 58        | 295       | 74%   | 10%   | 1%     |
| >\$600k       | Sales    | 33        | 68        | 59        | 37        | 197       | 126%  | 6%    | -8%    |
|               | \$/SF    | \$234     | \$225     | \$225     | \$228     | \$227     | 7%    | 8%    | -1%    |



## **Macomb County**

Single-Family Homes



| Price         |          | '23 I is  | stings and | d Sales h | v Drice   |           |       |       |        |
|---------------|----------|-----------|------------|-----------|-----------|-----------|-------|-------|--------|
|               |          | ZO LIS    | dings and  | u Jaics D | y i licc  | 2023      | '23 / | Annua | ıl vs. |
| Range         |          | Q1        | Q2         | Q3        | Q4        | Annual    | '20   | '21   | '22    |
|               | Listings | 2,424     | 3,242      | 3,202     | 2,382     | 11,250    | -14%  | -20%  | -25%   |
| All           | Sales    | 1,896     | 2,318      | 2,299     | 1,995     | 8,508     | -22%  | -28%  | -17%   |
| Combined      | \$/SF    | \$163     | \$178      | \$181     | \$177     | \$175     | 27%   | 11%   | 3%