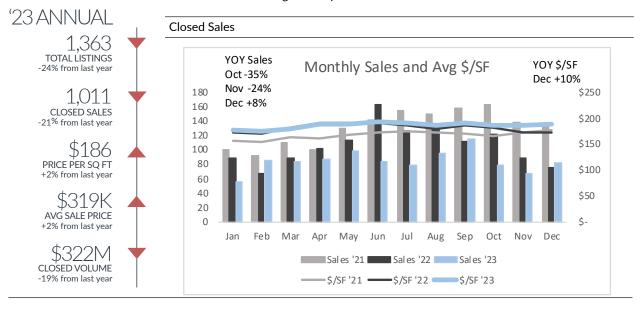

| \$181      | \$184     | \$168     | \$170     | 19%    | 5%   | -3%  |
|               | Listings | 87        | 147        | 134       | 67        | 435       | -32%   | -28% | -24% |
| \$300k-\$600k | Sales    | 51        | 90         | 102       | 80        | 323       | -32%   | -41% | -20% |
|               | \$/SF    | \$181     | \$188      | \$188     | \$186     | \$187     | 26%    | 12%  | 3%   |
| >\$600k       | Listings | 63        | 54         | 63        | 54        | 234       | 200%   | 33%  | -6%  |
|               | Sales    | 24        | 41         | 42        | 29        | 136       | 216%   | 32%  | -11% |
|               | \$/SF    | \$203     | \$231      | \$219     | \$216     | \$219     | 20%    | 10%  | 2%   |



# Sterling Heights

Single-Family Homes



| Price         |          | '23 I id  | tings and | d Sales h | v Drice    |           |        |      |      |
|---------------|----------|-----------|-----------|-----------|------------|-----------|--------|------|------|
| Range         |          | 25 Lis    | ungs and  | 2023      | '23 Annual |           | al vs. |      |      |
|               |          | Q1        | Q2        | Q3        | Q4         | Annual    | '20    | '21  | '22  |
|               | Listings | 284       | 365       | 411       | 303        | 1,363     | -16%   | -25% | -24% |
| All           | Sales    | 225       | 270       | 288       | 228        | 1,011     | -23%   | -36% | -21% |
| Combined      | \$/SF    | \$177     | \$189     | \$189     | \$187      | \$186     | 27%    | 11%  | 2%   |
|