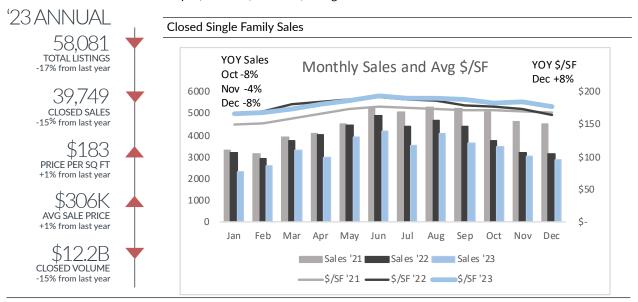

|                | SEMI 2023 Annual vs Prior Years |           |           |           |           |      |      |      |      |  |  |  |  |
|----------------|---------------------------------|-----------|-----------|-----------|-----------|------|------|------|------|--|--|--|--|
|                |                                 |           |           |           |           |      |      |      |      |  |  |  |  |
|                | 2019                            | 2020      | 2021      | 2022      | 2023      | '19  | '20  | '21  | '22  |  |  |  |  |
| YTD Sales      | 50,612                          | 95,722    | 53,988    | 46,785    | 39,749    | -21% | -58% | -26% | -15% |  |  |  |  |
| Vol (Billion)  | \$11.9                          | \$26.3    | \$15.8    | \$14.3    | \$12.2    | 3%   | -54% | -23% | -15% |  |  |  |  |
| Avg Sale Price | \$234,639                       | \$275,040 | \$292,350 | \$304,909 | \$306,472 | 31%  | 11%  | 5%   | 1%   |  |  |  |  |
| Avg \$/SF      | \$137                           | \$157     | \$169     | \$181     | \$183     | 33%  | 17%  | 9%   | 1%   |  |  |  |  |
| Listings Taken | 79,041                          | 125,197   | 67,644    | 70,184    | 58,033    | -27% | -54% | -14% | -17% |  |  |  |  |