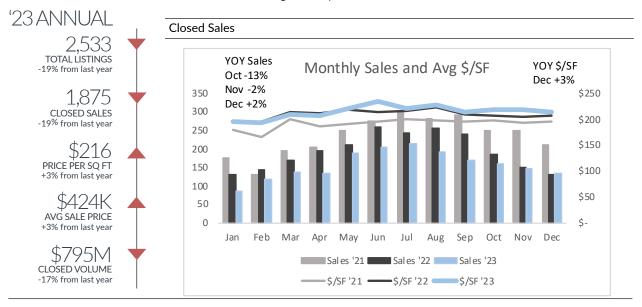

\$93      | \$92      | \$95       | \$92      | 28%    | 7%   | -2%  |
|               | Listings | 224       | 321       | 315       | 274        | 1,134     | -20%   | -31% | -30% |
| \$125k-\$250k | Sales    | 224       | 222       | 216       | 189        | 851       | -30%   | -35% | -22% |
|               | \$/SF    | \$156     | \$164     | \$167     | \$164      | \$163     | 22%    | 7%   | 2%   |
|               | Listings | 89        | 144       | 146       | 101        | 480       | 485%   | 123% | 11%  |
| >\$250k       | Sales    | 52        | 122       | 111       | 101        | 386       | 415%   | 60%  | 10%  |
|               | \$/SF    | \$167     | \$176     | \$182     | \$178      | \$177     | 30%    | 15%  | 4%   |



# **Livingston County**

Single-Family Homes



| Price         |          | '23 I id  | tings and | d Sales h | v Drice   |           |      |      |      |
|---------------|----------|-----------|-----------|-----------|-----------|-----------|------|------|------|
| Range         |          | ZJ LIS    | 2023      | '23 /     | al vs.    |           |      |      |      |
|               |          | Q1        | Q2        | Q3        | Q4        | Annual    | '20  | '21  | '22  |
|               | Listings | 474       | 845       | 754       | 460       | 2,533     | -26% | -23% | -19% |
| All           | Sales    | 338       | 526       | 571       | 440       | 1,875     | -36% | -33% | -19% |
| Combined      | \$/SF    | \$200     | \$222     | \$220     | \$217     | \$216     | 30%  | 12%  | 3%   |
|               | Avg SP   |