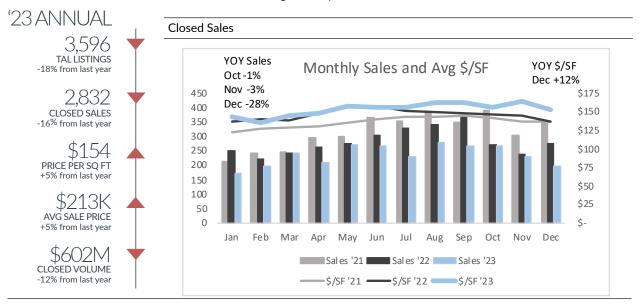

The lack of inventory had a negative impact on 2023 sales and depleted inventory levels held sales volume down. Through the first half of 2023, prices were down from the prior year. That flipped in June and since then monthly average prices have been up. Overall, while '23 values finished just 1% higher than the prior year, YOY values for November and December were up 7% and 8%. Expect this momentum to extend into the early months of 2024. The projected periodic decreases in interest rates through the year should attract additional sellers and buyers. Rates are expected to drop below 6% in the second half of the year.

|                | SEMI 2023 Annual vs Prior Years |           |           |           |           |      |      |      |      |  |  |  |  |
|----------------|---------------------------------|-----------|-----------|-----------|-----------|------|------|------|------|--|--|--|--|
|                |                                 |           |           |           |           |      |      |      |      |  |  |  |  |
|                | 2019                            | 2020      | 2021      | 2022      | 2023      | '19  | '20  | '21  | '22  |  |  |  |  |
| YTD Sales      | 50,612                          | 95,722    | 53,988    | 46,785    | 39,749    | -21% | -58% | -26% | -15% |  |  |  |  |
| Vol (Billion)  | \$11.9                          | \$26.3    | \$15.8    | \$14.3    | \$12.2    | 3%   | -54% | -23% | -15% |  |  |  |  |
| Avg Sale Price | \$234,639                       | \$275,040 | \$292,350 | \$304,909 | \$306,472 | 31%  | 11%  | 5%   | 1%   |  |  |  |  |
| Avg \$/SF      | \$137                           | \$157     | \$169     | \$181     | \$183     | 33%  | 17%  | 9%   | 1%   |  |  |  |  |
| Listings Taken | 79,041                          | 125,197   | 67,644    | 70,184    | 58,033    | -27% | -54% | -14% | -17% |  |  |  |  |

## Rising Prices Will Continue

The 2023 average sale price and price per square foot rose by just 1% compared to the prior year. Year-over-year (YOY) monthly prices got off to a slow start and lagged behind through the first half. Since June, YOY prices were up each month. In the fourth quarter prices were up 7%. Expect to see that momentum carry over into 2024.

Half of December closed sales were at or above asking price. That's up from 40% in 2022. Typical non-pandemic numbers were around 25 or 30%. The high frequency of "At or Over Asking" sales provides another indication that the market is carrying positive momentum into 2024.