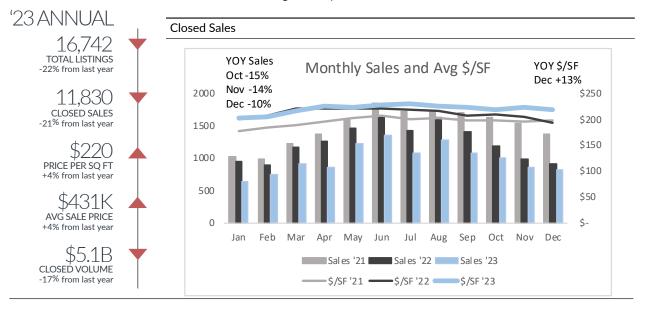

/SF         \$182         \$194         \$197         \$192         \$192         23%           sistings         1,806         2,984         2,72 | Q1 Q2 Q3 Q4 Annual '20 '21 istings 11,976 16,928 16,670 12,507 58,081 -11% -14% Sales 8,141 10,999 11,222 9,387 39,749 -22% -26% \$/SF \$170 \$188 \$189 \$181 \$183 24% 9% avg SP \$281,248 \$319,590 \$320,426 \$296,297 \$306,472 19% 5% istings 6,422 7,976 8,170 6,938 29,506 -18% -17% Sales 4,416 5,066 5,087 4,790 19,359 -34% -30% \$/SF \$122 \$127 \$129 \$126 \$126 8% -1% istings 3,748 5,968 5,776 3,848 19,340 -12% -17% Sales 2,830 4,236 4,407 3,444 14,917 -15% -26% \$/SF \$182 \$194 \$197 \$192 \$192 23% 10% istings 1,806 2,984 2,724 1,721 9,235 20% 3% Sales 895 1,697 1,728 1,153 5,473 41% -11% |



## **Oakland County**

Single-Family Homes



| Price         |          | '23 Lis   |           |           |           |           |       |       |        |
|---------------|----------|-----------|-----------|-----------|-----------|-----------|-------|-------|--------|
| _             |          | ZO LIS    | ungs and  | u Jaics D | y i licc  | 2023      | '23 / | 4nnua | ıl vs. |
| Range         |          | Q1        | Q2        | Q3        | Q4        | Annual    | '20   | '21   | '22    |
|               | Listings | 3,274     | 5,123     | 4,990     | 3,355     | 16,742    | -26%  | -25%  | -22%   |
| All           | Sales    | 2,305     | 3,424     | 3,421     | 2,680     | 11,830    | -30%  | -33%  | -21%   |
| Combined      | \$/SF    | \$208     | \$224     | \$225     | \$219     | \$220     | 28%   | 12%   | 4%     |