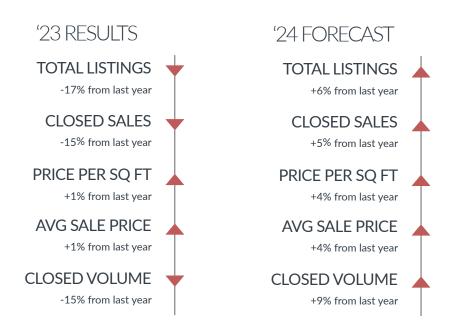

The lack of inventory had a negative impact on 2023 sales and depleted inventory levels held sales volume down. Through the first half of 2023, prices were down from the prior year. That flipped in June and since then monthly average prices have been up. Overall, while '23 values finished just 1% higher than the prior year, YOY values for November and December were up 7% and 8%. Expect this momentum to extend into the early months of 2024. The projected periodic decreases in interest rates through the year should attract additional sellers and buyers. Rates are expected to drop below 6% in the second half of the year.

|                | SEMI 2023 Annual vs Prior Years |           |           |           |           |      |      |      |      |  |  |  |  |
|----------------|---------------------------------|-----------|-----------|-----------|-----------|------|------|------|------|--|--|--|--|
|                |                                 |           |           |           |           |      |      |      |      |  |  |  |  |
|                | 2019                            | 2020      | 2021      | 2022      | 2023      | '19  | '20  | '21  | '22  |  |  |  |  |
| YTD Sales      | 50,612                          | 95,722    | 53,988    | 46,785    | 39,749    | -21% | -58% | -26% | -15% |  |  |  |  |
| Vol (Billion)  | \$11.9                          | \$26.3    | \$15.8    | \$14.3    | \$12.2    | 3%   | -54% | -23% | -15% |  |  |  |  |
| Avg Sale Price | \$234,639                       | \$275,040 | \$292,350 | \$304,909 | \$306,472 | 31%  | 11%  | 5%   | 1%   |  |  |  |  |
| Avg \$/SF      | \$137                           | \$157     | \$169     | \$181     | \$183     | 33%  | 17%  | 9%   | 1%   |  |  |  |  |
| Listings Taken | 79,041                          | 125,197   | 67,644    | 70,184    | 58,033    | -27% | -54% | -14% | -17% |  |  |  |  |

## Rising Prices Will Continue

The 2023 average sale price and price per square foot rose by just 1% compared to the prior year. Year-over-year (YOY) monthly prices got off to a slow start and lagged behind through the first half. Since June, YOY prices were up each month. In the fourth quarter prices were up 7%. Expect to see that momentum carry over into 2024.