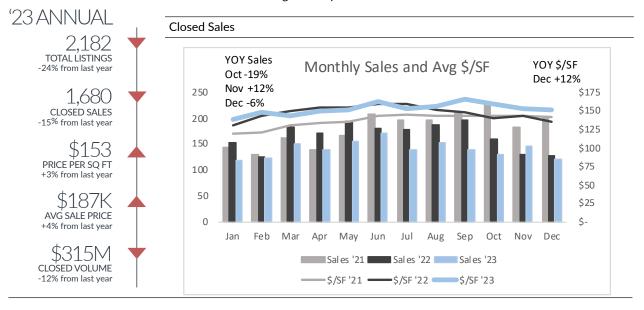

| \$/SF    | \$127     | \$133     | \$150     | \$134     | \$134     | 2%   | -1%  | -3%  |
|               | Listings | 139       | 238       | 209       | 150       | 736       | 38%  | -16% | -20% |
| \$175k-\$300k | Sales    | 120       | 160       | 164       | 133       | 577       | 22%  | -23% | -23% |
|               | \$/SF    | \$178     | \$187     | \$191     | \$193     | \$188     | 25%  | 11%  | 3%   |
|               | Listings | 24        | 37        | 48        | 23        | 132       | 50%  | 38%  | -17% |
| >\$300k       | Sales    | 12        | 37        | 33        | 23        | 105       | 98%  | 81%  | 7%   |
|               | \$/SF    | \$203     | \$216     | \$216     | \$243     | \$221     | 19%  | 19%  | 14%  |



### Warren

Single-Family Homes



| Price         |          | '23 I ic  | tings and | d Sales b | v Drice    |           |        |      |      |
|---------------|----------|-----------|-----------|-----------|------------|-----------|--------|------|------|
|               |          | ZJ LIS    | ungs and  | 2023      | '23 Annual |           | ıl vs. |      |      |
| Range         |          | Q1        | Q2        | Q3        | Q4         | Annual    | '20    | '21  | '22  |
|               | Listings | 440       | 613       | 616       | 513        | 2,182     | 0%     | -17% | -24% |
| All           | Sales    | 392       | 462       | 431       | 395        | 1,680     | -11%   | -22% | -15% |
| Combined      | \$/SF    | \$143     | \$155     | \$158     | \$154      | \$153     | 30%    | 11%  | 3%   |
|