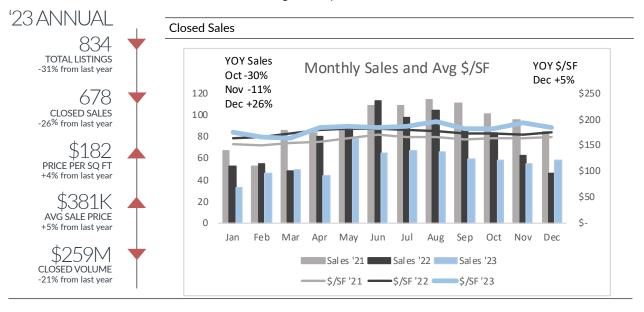

ngs | 114       | 190                       | 172       | 107       | 583       | -1%   | -7%   | -12%  |
| \$300k-\$600k | Sales    | 67        | 130                       | 136       | 94        | 427       | -14%  | -21%  | 2%    |
|               | \$/SF    | \$194     | \$209                     | \$204     | \$206     | \$205     | 24%   | 10%   | 1%    |
|               | Listings | 41        | 62                        | 58        | 23        | 184       | 98%   | 25%   | -8%   |
| >\$600k       | Sales    | 15        | 44                        | 31        | 19        | 109       | 132%  | 24%   | 9%    |
|               | \$/SF    | \$239     | \$260                     | \$256     | \$251     | \$255     | 13%   | 3%    | -3%   |



# Farmington/Farm Hills

Single-Family Homes



| Price         |          | '23 Lis   |           |           |           |           |               |      |      |
|---------------|----------|-----------|-----------|-----------|-----------|-----------|---------------|------|------|
|               |          | ZJ LIS    | ungs and  | u Jaics D | yriice    | 2023      | '23 Annual vs |      |      |
| Range         |          | Q1        | Q2        | Q3        | Q4        | Annual    | '20           | '21  | '22  |
|               | Listings | 183       | 237       | 241       | 173       | 834       | -31%          | -34% | -31% |
| All           | Sales    | 128       | 187       | 192       | 171       | 678       | -34%          | -38% | -26% |
| Combined      | \$/SF    | \$167     | \$185     | \$188     | \$185     | \$182