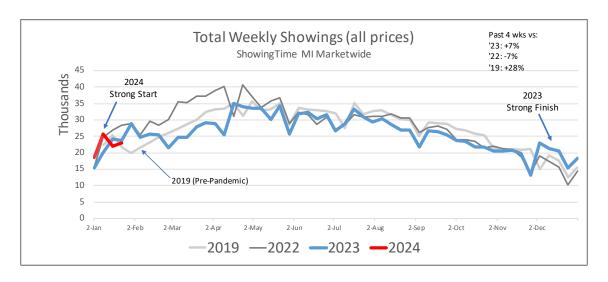

# Showing Activity Up

Weekly showings are an early indicator of buyer demand. Although available listings are down 30% compared to the same time in 2019, recent showings are up 28% compared to that pre-pandemic market. Despite last year's depleted inventory levels, robust buyer demand over the last eight months has kept showing activity running even with high performance years that didn't have inventory shortages.