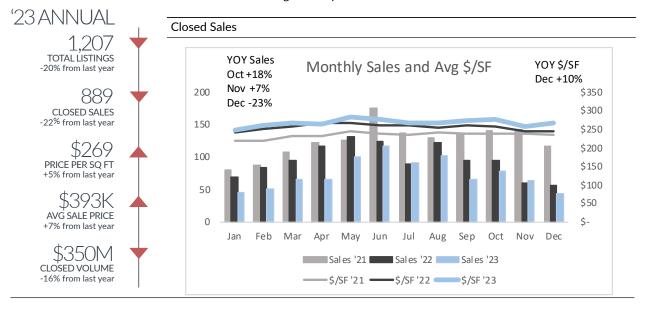

\$186     | \$176     | \$195     | \$177     | \$183     | 10%  | 1%    | -2%    |
|               | Listings | 95        | 157       | 168       | 101       | 521       | -33% | -33%  | -29%   |
| \$300k-\$600k | Sales    | 88        | 103       | 123       | 81        | 395       | -40% | -41%  | -30%   |
|               | \$/SF    | \$188     | \$210     | \$205     | \$201     | \$201     | 28%  | 12%   | 1%     |
|               | Listings | 52        | 80        | 86        | 44        | 262       | 32%  | 7%    | 4%     |
| >\$600k       | Sales    | 14        | 52        | 45        | 32        | 143       | 79%  | -12%  | -8%    |
|               | \$/SF    | \$231     | \$240     | \$248     | \$229     | \$239     | 18%  | 14%   | 5%     |



# Royal Oak

Single-Family Homes



| Price         |          | '23 I is  | tings and                   |           |           |           |      |        |      |
|---------------|----------|-----------|-----------------------------|-----------|-----------|-----------|------|--------|------|
|               |          | ZO LIS    | Listings and Sales by Price |           |           | 2023      | '23  | al vs. |      |
| Range         |          | Q1        | Q2                          | Q3        | Q4        | Annual    | '20  | '21    | '22  |
|               | Listings | 202       | 424                         | 366       | 215       | 1,207     | -29% | -35%   | -20% |
| All           | Sales    | 162       | 282                         | 260       | 185       | 889       | -33% | -41%   | -22% |
| Combined      |