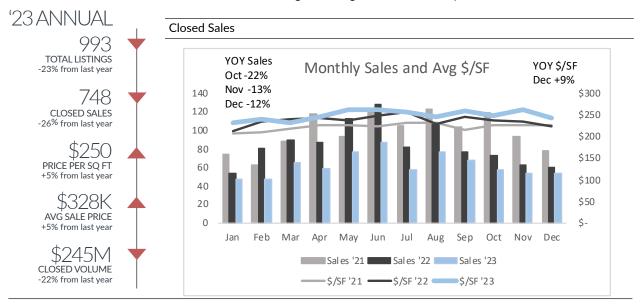

| 9%    | 5%     |
|               | Listings | 133       | 139         | 136       | 77        | 485       | -21%  | -27%  | -27%   |
| \$300k-\$600k | Sales    | 67        | 107         | 99        | 63        | 336       | -30%  | -36%  | -24%   |
|               | \$/SF    | \$167     | \$172       | \$183     | \$172     | \$174     | 22%   | 9%    | 2%     |
|               | Listings | 40        | 79          | 93        | 46        | 258       | -3%   | 10%   | -23%   |
| >\$600k       | Sales    | 20        | 39          | 38        | 26        | 123       | 46%   | -8%   | -24%   |
|               | \$/SF    | \$245     | \$238       | \$274     | \$256     | \$254     | 13%   | 10%   | 1%     |



## West Woodward Corridor

Ferndale, Pleasant Ridge, Huntington Woods, Berkley



| Price         |          | '23 I ic  | stings and | d Sales h | v Drice   |           |      |       |        |
|---------------|----------|-----------|------------|-----------|-----------|-----------|------|-------|--------|
|               |          | ZJ LIS    | oungs and  | u Jaics D | y Pilce   | 2023      | '23  | Annua | al vs. |
| Range         |          | Q1        | Q2         | Q3        | Q4        | Annual    | '20  | '21   | '22    |
|               | Listings | 182       | 281        | 295       | 235       | 993       | -33% | -32%  | -23%   |
| All           | Sales    | 159       | 222        | 203       | 164       | 748       | -35% | -37%  | -26%   |
| Combined      | \$/SF    | \$234     | \$258      | \$253     | \$252     | \$250     | 24%  | 12%   | 5%     |