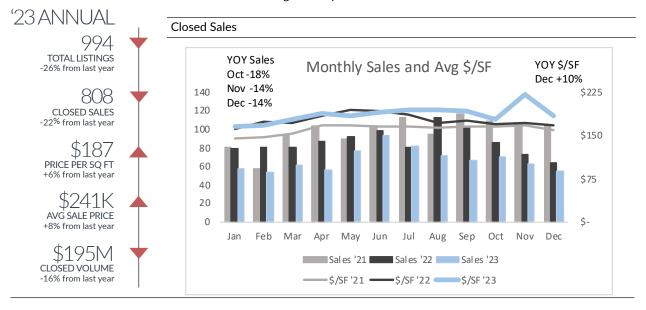

| \$181     | \$183     | \$175      | \$176     | 22%    | 7%   | 5%   |
|               | Listings | 197       | 243       | 253       | 169        | 862       | 50%    | -15% | -26% |
| \$250k-\$400k | Sales    | 152       | 196       | 205       | 146        | 699       | 62%    | -22% | -17% |
|               | \$/SF    | \$174     | \$189     | \$188     | \$186      | \$185     | 26%    | 10%  | 1%   |
| >\$400k       | Listings | 41        | 57        | 106       | 96         | 300       | 191%   | 78%  | 6%   |
|               | Sales    | 25        | 38        | 42        | 42         | 147       | 268%   | -5%  | -19% |
|               | \$/SF    | \$194     | \$193     | \$196     | \$196      | \$195     | 23%    | 13%  | 2%   |



## St Clair Shores

Single-Family Homes



| Price         |          | '23 I ic  | tings and | d Sales h | v Drice   |           |      |      |      |
|---------------|----------|-----------|-----------|-----------|-----------|-----------|------|------|------|
|               |          | 2023      | '23 /     | al vs.    |           |           |      |      |      |
| Range         |          | Q1        | Q2        | Q3        | Q4        | Annual    | '20  | '21  | '22  |
|               | Listings | 201       | 306       | 288       | 199       | 994       | -23% | -28% | -26% |
| All           | Sales    | 173       | 226       | 221       | 188       | 808       | -29% | -31% | -22% |
| Combined      | \$/SF    | \$170     | \$188     | \$193     | \$194     | \$187     | 29%  | 16%  | 6%   |
|               | Avg SP   |