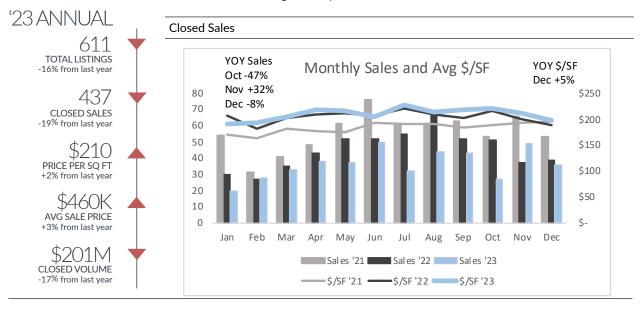

1         31%         21%           Avg SP         \$952,356         \$1,157,873         \$1,096,594         \$1,191,254         \$1,104,499         31%         25%           Listings         50         44         59         47         200         -54%         -48%           \$ales         38         37         42         38         155         -48%         -45%           \$/SF         \$283         \$243         \$318         \$322         \$288         22%         6%           Listings         47         98         69         44         258         -43%         -32%           \$ales         27         41         38         28         134         -14%         -43%           \$/SF         \$331         \$330         \$336         \$324         \$33 |



### Clarkston

Single-Family Homes



| Price         |          | '23 I id  |            |           |               |           |      |      |      |
|---------------|----------|-----------|------------|-----------|---------------|-----------|------|------|------|
| _             |          | ZJ LIS    | stings and | 2023      | '23 Annual vs |           |      |      |      |
| Range         |          | Q1        | Q2         | Q3        | Q4            | Annual    | '20  | '21  | '22  |
|               | Listings | 107       | 206        | 183       | 115           | 611       | -29% | -24% | -16% |
| All           | Sales    | 81        | 125        | 119       | 112           | 437       | -34% | -35% | -19% |
| Combined      | \$/SF    | \$197     | \$212      | \$218     | \$209         | \$210     | 28%  | 14%  |