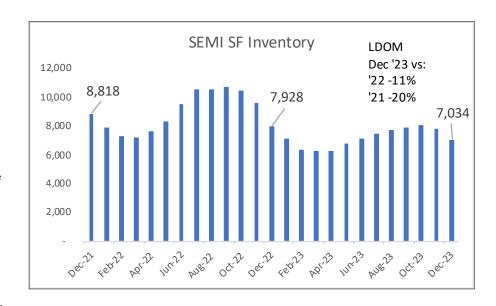

## Inventory Shortages Expected to Ease

Local housing markets have been in a tight spot, with available listings down 30% compared to pre-pandemic times. The shortage affects both buyers and sellers. Potential sellers have been hesitant to list their homes as they worry there won't be suitable homes for them to buy. Homeowners are also reluctant to give up their existing low mortgage rates and capped taxes. But as life moves on and needs change expect to see more would-be sellers move off of the fence.