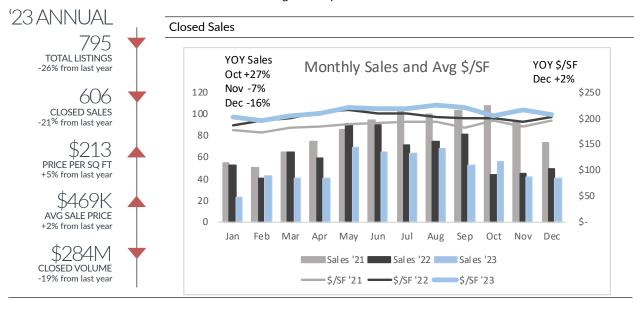

| Listings | 74        | 192                         | 161       | 92        | 519       | 28%  | -11%   | -9%  |
| \$300k-\$450k | Sales    | 72        | 142                         | 130       | 82        | 426       | 41%  | -15%   | -13% |
|               | \$/SF    | \$263     | \$278                       | \$268     | \$268     | \$270     | 23%  | 13%    | 5%   |
|               | Listings | 62        | 106                         | 98        | 56        | 322       | 28%  | 14%    | -1%  |
| >\$450k       | Sales    | 27        | 63                          | 63        | 36        | 189       | 7%   | -9%    | -3%  |
|               | \$/SF    | \$287     | \$291                       | \$280     | \$300     | \$288     | 27%  | 14%    | 2%   |



# Troy

Single-Family Homes



|          | '22 Lia                                                                              |                                                                                                                                                                                                                                                                                                                       |