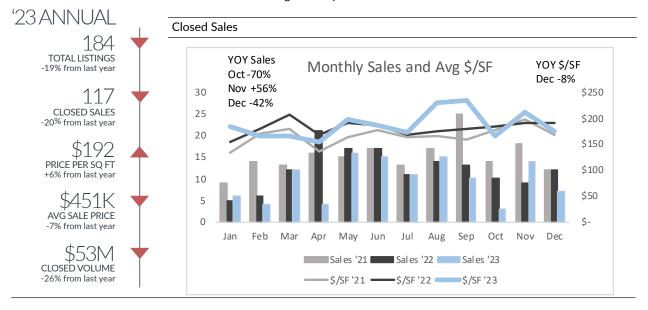

06       | \$111     | \$105     | \$105     | 5%   | -2%   | -3%    |
|               | Listings | 367       | 526         | 597       | 421       | 1,911     | 4%   | -14%  | -14%   |
| \$150k-\$300k | Sales    | 300       | 424         | 457       | 388       | 1,569     | -4%  | -24%  | -16%   |
|               | \$/SF    | \$153     | \$161       | \$162     | \$166     | \$161     | 26%  | 11%   | 4%     |
|               | Listings | 124       | 206         | 207       | 150       | 687       | 102% | 37%   | -3%    |
| >\$300k       | Sales    | 92        | 136         | 172       | 126       | 526       | 122% | 30%   | 0%     |
|               | \$/SF    | \$165     | \$172       | \$177     | \$177     | \$173     | 26%  | 13%   | 6%     |



## Grosse Ile

Single-Family Homes



| Price         |          | '23 I is  | tings and   | d Sales b | v Drice   |           |       |       |        |
|---------------|----------|-----------|-------------|-----------|-----------|-----------|-------|-------|--------|
|               |          | ZO LIS    | illigo alli | u Jaics D | y i licc  | 2023      | '23 / | 4nnua | al vs. |
| Range         |          | Q1        | Q2          | Q3        | Q4        | Annual    | '20   | '21   | '22    |
|               | Listings | 28        | 52          | 56        | 48        | 184       | -14%  | -15%  | -19%   |
| All           | Sales    | 22        | 35          | 36        | 24        | 117       | -29%  | -36%  | -20%   |
| Combined      | \$/SF    | \$168     | \$187       | \$213     | \$193     | \$192     | 27%   | 15%