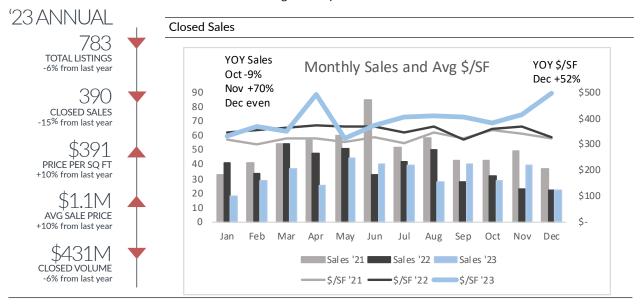

173     | \$177     | \$171     | \$172     | 16%   | 4%    | 0%     |
|               | Listings | 1,642     | 2,848     | 2,679     | 1,601     | 8,770     | -15%  | -19%  | -20%   |
| \$300k-\$800k | Sales    | 1,136     | 1,934     | 2,004     | 1,399     | 6,473     | -13%  | -29%  | -18%   |
|               | \$/SF    | \$201     | \$214     | \$217     | \$212     | \$212     | 24%   | 11%   | 3%     |
|               | Listings | 417       | 675       | 549       | 395       | 2,036     | 8%    | 3%    | -8%    |
| >\$800k       | Sales    | 153       | 299       | 258       | 174       | 884       | 50%   | -9%   | -7%    |
|               | \$/SF    | \$316     | \$326     | \$331     | \$348     | \$330     | 15%   | 9%    | 3%     |



## Birm/Bloom Hills

Single-Family Homes



|          | '23 I ic                                                                             | tings and                                                                                                                                                                                                                                                                                                            | d Sales h                                                                                                                                                           | v Drice