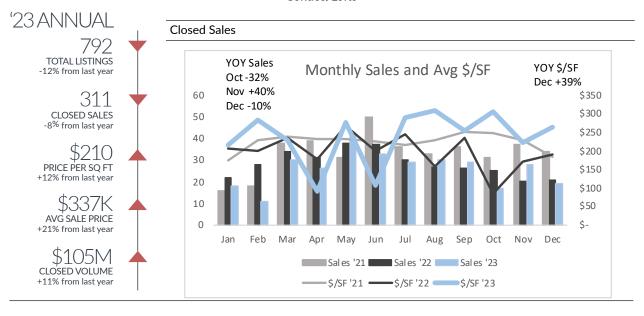

| \$47      | \$47      | 40%          | 9%  | 2%     |
|               | Listings | 719       | 949       | 932       | 970       | 3,570     | 152%         | 78% | 13%    |
| \$100k-\$300k | Sales    | 313       | 416       | 483       | 459       | 1,671     | 88%          | 31% | 10%    |
|               | \$/SF    | \$103     | \$104     | \$106     | \$106     | \$105     | 18%          | 8%  | 2%     |
|               | Listings | 84        | 123       | 93        | 99        | 399       | 51%          | 30% | 2%     |
| >\$300k       | Sales    | 43        | 51        | 50        | 46        | 190       | 50%          | 6%  | -3%    |
|               | \$/SF    | \$149     | \$137     | \$143     | \$150     | \$144     | 16%          | 10% | -5%    |



### Detroit

Condos/Lofts



| Price         |          | '23 I id  | stings and  | d Sales h | v Drice   |           |       |       |        |
|---------------|----------|-----------|-------------|-----------|-----------|-----------|-------|-------|--------|
|               |          | 25 Lis    | ourigo arii | u Jaics D | yriice    | 2023      | '23 / | Annua | ıl vs. |
| Range         |          | Q1        | Q2          | Q3        | Q4        | Annual    | '20   | '21   | '22    |
|               | Listings | 175       | 259         | 191       | 167       | 792       | 3%    | -5%   | -12%   |
| All           | Sales    | 59        | 100         | 88        | 64        | 311       | -1%   | -22%  | -8%    |
| Combined      | \$/SF    | \$235     | \$141       | \$286     | \$261     | \$210     | 3%    | -7%