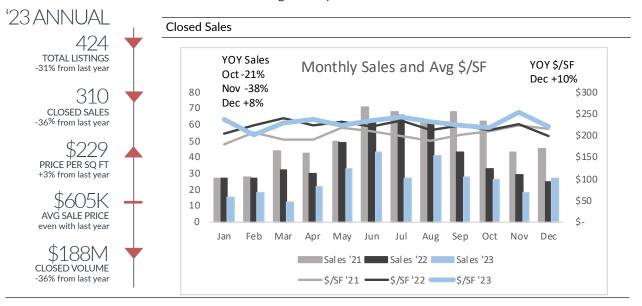

| \$155     | 11%           | 2%   | -1%  |
|               | Listings | 109       | 157       | 166       | 93        | 525       | -30%          | -39% | -34% |
| \$250k-\$500k | Sales    | 88        | 134       | 129       | 101       | 452       | -30%          | -41% | -30% |
|               | \$/SF    | \$170     | \$183     | \$183     | \$174     | \$178     | 26%           | 11%  | 3%   |
|               | Listings | 43        | 43        | 36        | 45        | 167       | 104%          | 37%  | -8%  |
| >\$500k       | Sales    | 12        | 26        | 34        | 45        | 117       | 166%          | 33%  | 8%   |
|               | \$/SF    | \$182     | \$197     | \$209     | \$210     | \$203     | 31%           | 16%  | 5%   |



### Novi

#### Single-Family Homes



| Price         |          | '23 Lis   |           |           |               |           |      |      |      |
|---------------|----------|-----------|-----------|-----------|---------------|-----------|------|------|------|
|               |          | ZJ LIS    | oungs and | 2023      | '23 Annual vs |           |      |      |      |
| Range         |          | Q1        | Q2        | Q3        | Q4            | Annual    | '20  | '21  | '22  |
|               | Listings | 62        | 145       | 135       | 82            | 424       | -45% | -40% | -31% |
| All           | Sales    | 45        | 98        | 96        | 71            | 310       | -49% | -49% | -36% |
| Combined      | \$/SF    | \$221     | \$231     | \$231     | \$227         | \$229     | 31%  | 13%  | 3%   |