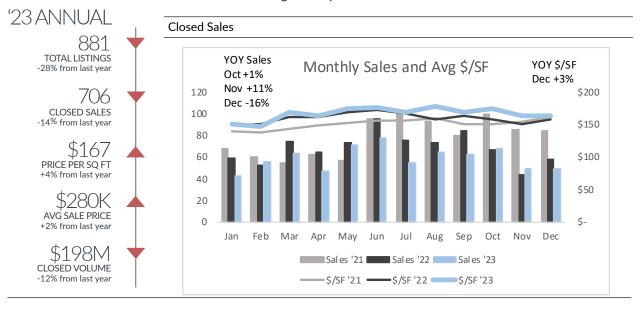

| \$130     | \$124     | \$126     | 9%    | -1%   | -2%    |
|               | Listings | 1,060     | 1,525      | 1,511     | 1,058     | 5,154     | -5%   | -15%  | -22%   |
| \$200k-\$400k | Sales    | 874       | 1,153      | 1,183     | 980       | 4,190     | -10%  | -24%  | -14%   |
|               | \$/SF    | \$170     | \$183      | \$184     | \$182     | \$180     | 25%   | 10%   | 3%     |
|               | Listings | 534       | 717        | 728       | 525       | 2,504     | 52%   | 15%   | -19%   |
| >\$400k       | Sales    | 298       | 473        | 479       | 380       | 1,630     | 64%   | -7%   | -12%   |
|               | \$/SF    | \$187     | \$202      | \$205     | \$206     | \$201     | 23%   | 12%   | 2%     |



## **Clinton Twp**

Single-Family Homes



| Price         |          | '23 I id  | tings and | d Sales h | v Drice   |           |       |       |        |
|---------------|----------|-----------|-----------|-----------|-----------|-----------|-------|-------|--------|
| _             |          | ZJ LIS    | ungs and  | u Jaics D | yriice    | 2023      | '23 / | 4nnua | al vs. |
| Range         |          | Q1        | Q2        | Q3        | Q4        | Annual    | '20   | '21   | '22    |
|               | Listings | 180       | 273       | 231       | 197       | 881       | -17%  | -18%  | -28%   |
| All           | Sales    | 162       | 196       | 182       | 166       | 706       | -23%  | -25%  | -14%   |
| Combined      | \$/SF    | \$156     | \$172     | \$172     | \$168     | \$167     | 28%   | 10%   | 4%     |